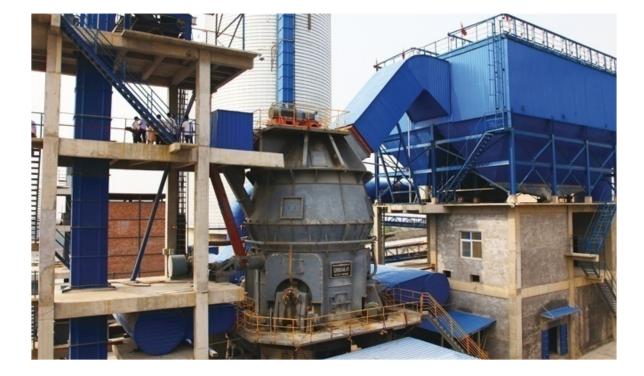

Xinxing Cement EPC project of 2x600,000 T/A cement line, 300,000 T/A slag line

Donggang red star cement 450000T/A slag line