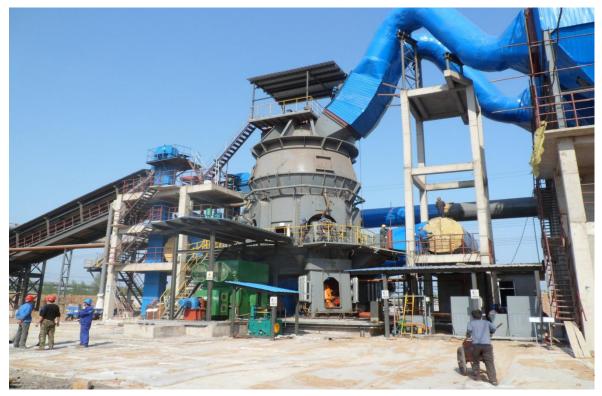

Xinxing Cement EPC project of 2x600,000 T/A cement line, 300,000 T/A slag line

Donggang red star cement 450000T/A slag line