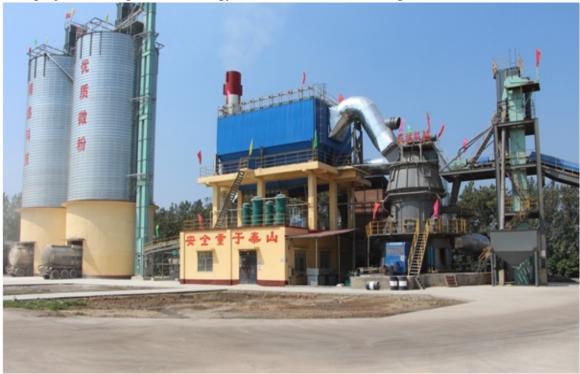

Xinxing Cement EPC project of 2x600,000 T/A cement line, 300,000 T/A slag line

Donggang red star cement 450000T/A slag line