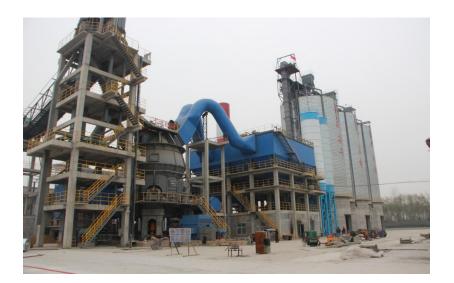

Xinxing Cement EPC project of 2x600,000 T/A cement line, 300,000 T/A slag line

Donggang red star cement 450000T/A slag line